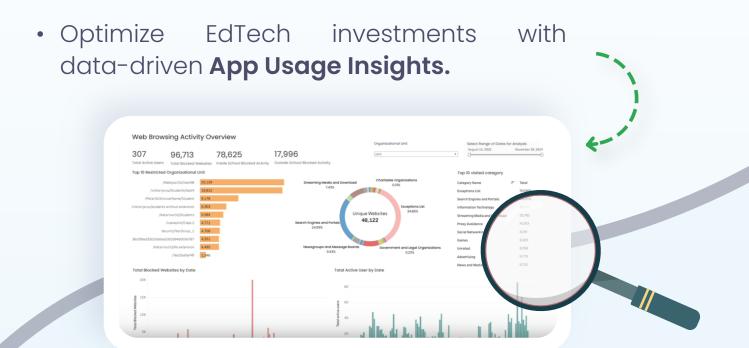

## Cost Reduction: Track Activities Across The Entire District To Ensure Maximum Return On Investment

With Blocksi's Deep Insight Analytics, you can identify underused or redundant applications, allowing you to reallocate funds to more effective tools—helping you maximize the value of every dollar spent on EdTech.