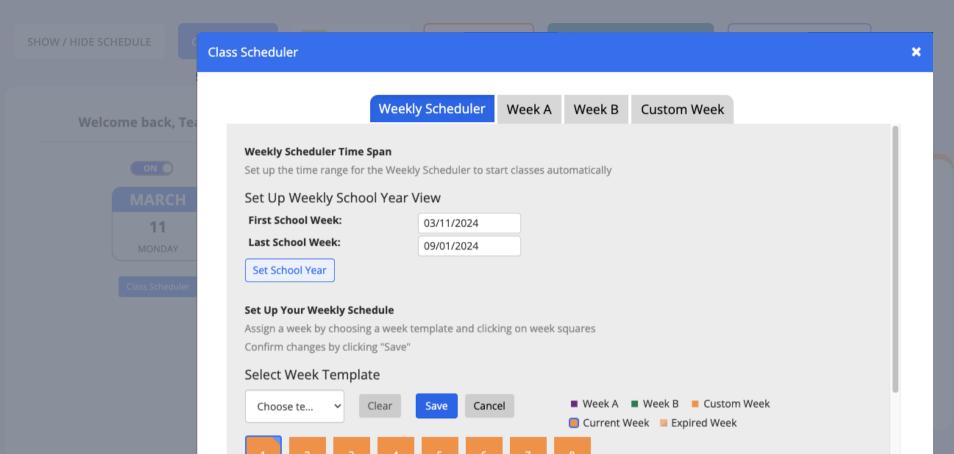

## Psychology

55:00

Code: ks94nb

**Business** 

105:00

Code: gk20gs

To create a weekly scheduler, follow these steps:

IT Basics

Psychology

Close

1. Choose between templates A and B, or create a custom template

2. Create the template by specifying the hours and dates for each day of the week

3. Once the template is created, you can add classes or events accordingly

4. Modify the hours and dates as needed to fit your schedule de: bk4hd3

55:00

Code: ks94nk

Busines

105:00

Code: gk20g