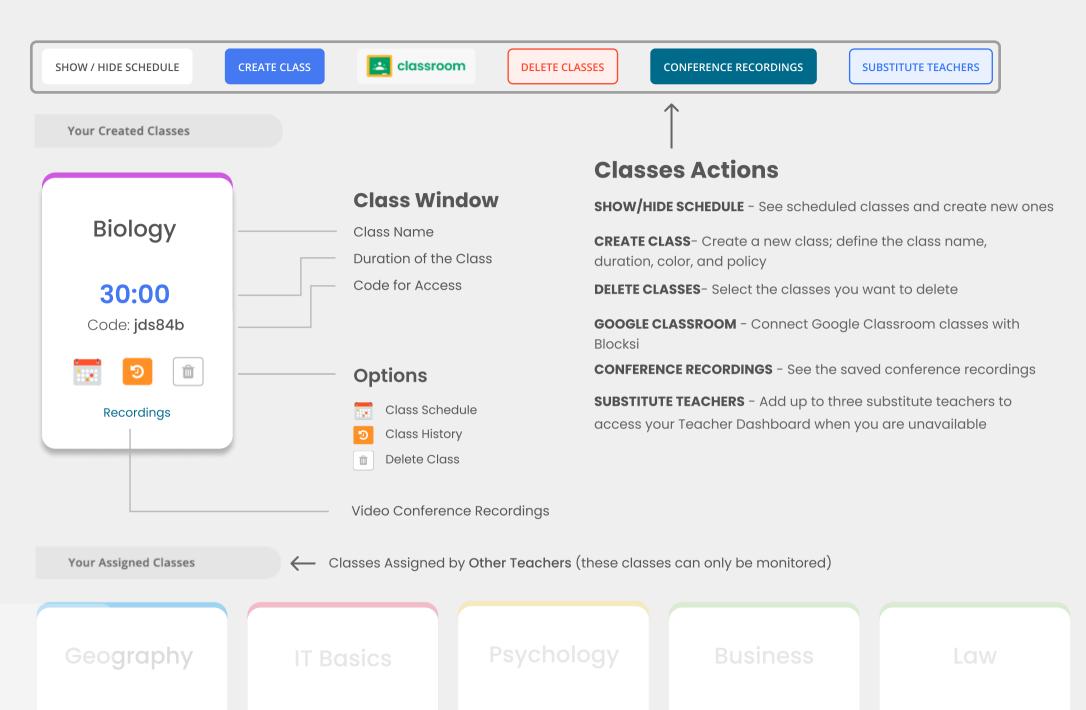

SHOW / HIDE SCHEDUL

CREATE CLASS

**DELETE CLASSES** 

CONFERENCE RECORDINGS

SUBSTITUTE TEACHERS

Your Created Classe

**Your Created Classes** 

30:00

Code: jds84b

Math

45:00

Code: fd35sv

Recordings

Chemistry

45:00

Code: kdg6lv

Recordings

**Your Assigned Classes** 