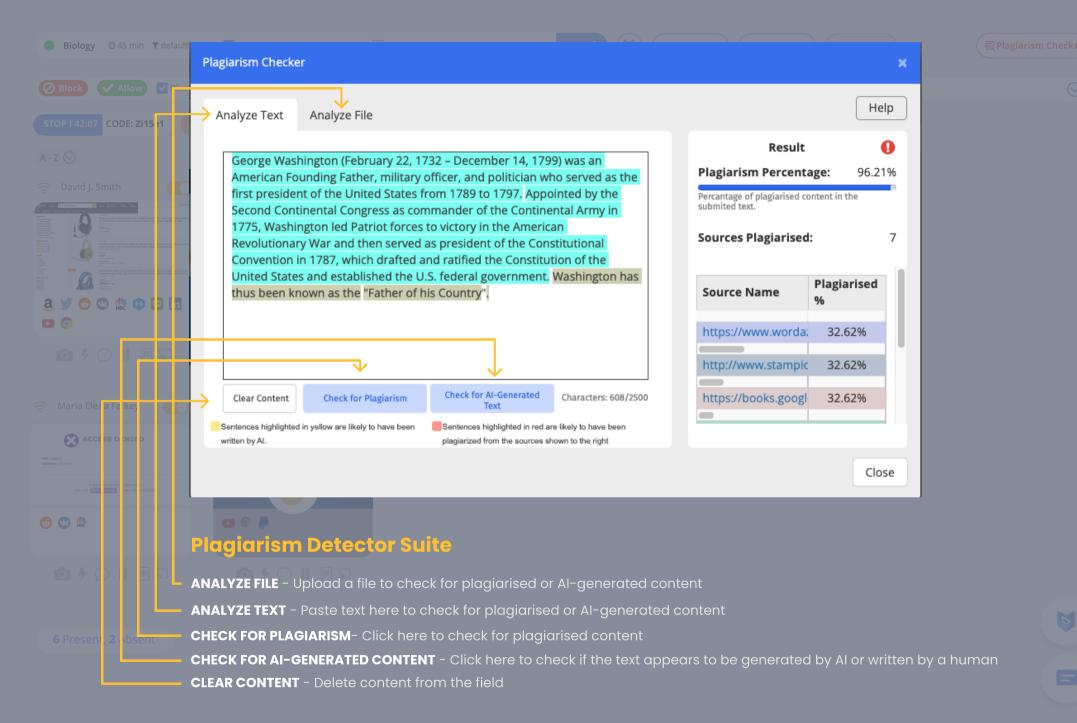

e



## Chemistry



# Blocksi

**Teacher Dashboard** 

Interface Cheat Sheet

Psychology

55:00

Code: **ks94nb** 

Business

105:00

Code: **ak20as** 









25:00

Code: **k23dad** 







CREATE CLASS



DELETE CLASSES

**CONFERENCE RECORDINGS** 

SUBSTITUTE TEACHERS

Website Rating Tool

**Your Created Classes** 



30:00

Code: jds84b









Math

45:00

Code: fd35sv







Recordings

Chemistry

45:00

Code: kdg6lv







Recordings



**Your Assigned Classes** 

## Geography

45:00

Code: md53sf









40:00

Code: bk4hd3









55:00

Code: ks94nb









105:00

Code: gk20gs









25:00

Code: k23dad









45:00

Code: sfds73

40:00

Code: fd35sv

55:00

Code: **432h5d** 

105:00

Code: bs3j6n

**45:00** 

Code: Isld34







**6** Present, **2** Absent













### **Personal assistant**



(GMT+1:00) Europe/Paris

Website Rating Tool

teacher\_dashboard@blocksi-marketing.com

SHOW / HIDE SCHEDULE

CREATE CLASS



DELETE CLASSES

**CONFERENCE RECORDINGS** 

SUBSTITUTE TEACHERS



ON O

#### **MARCH**

11

MONDAY

Class Scheduler

Create your own personalized schedules

Toggle the on/off button to pause pause

**Your Created Classes** 

## Biology

30:00

Code: jds84b







Recordings

### Math

45:00

Code: fd35sv







Recordings

## Chemistry

45:00

Code: kdg6lv







Recordings



#### **Class Scheduler**

or resume the scheduler

Your Assigned Classes

## Geography

45:00

Code: md53sf







## **IT Basics**

40:00

Code: bk4hd3







## Psychology

55:00

Code: ks94nb







**Business** 

105:00

Code: gk20gs









To create a we