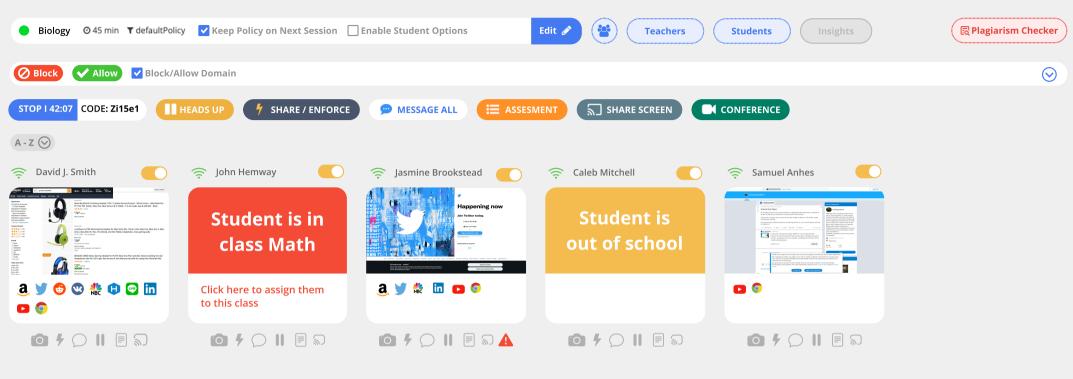

GS

SUBSTITUTE TEACHERS

Your Created Classe



## Chemistry



# Blocksi

**Teacher Dashboard** 

Interface Cheat Sheet

Psychology

55:00

Code: **ks94nb** 

Business

105:00

Code: **ak20as** 









25:00

Code: **k23dad** 







CREATE CLASS



DELETE CLASSES

**CONFERENCE RECORDINGS** 

SUBSTITUTE TEACHERS

Website Rating Tool

**Your Created Classes** 



30:00

Code: jds84b









Math

45:00

Code: fd35sv







Recordings

Chemistry

45:00

Code: kdg6lv







Recordings



**Your Assigned Classes** 

## Geography

45:00

Code: md53sf









40:00

Code: bk4hd3









55:00

Code: ks94nb









105:00

Code: gk20gs









25:00

Code: k23dad









45:00

Code: sfds73

40:00

Code: fd35sv

55:00

Code: **432h5d** 

105:00

Code: bs3j6n

**45:00** 

Code: Isld34







**6** Present, **2** Absent













### **Personal assistant**



(GMT+1:00) Europe/Paris

Website Rating Tool

teacher\_dashboard@blocksi-marketing.com

SHOW / HIDE SCHEDULE

CREATE CLASS



DELETE CLASSES

**CONFERENCE RECORDINGS** 

SUBSTITUTE TEACHERS



ON O

#### **MARCH**

11

MONDAY

Class Scheduler

Create your own personalized schedules

Toggle the on/off button to pause pause

**Your Created Classes** 

## Biology

30:00

Code: jds84b







Recordings

### Math

45:00

Code: fd35sv







Recordings

## Chemistry

45:00

Code: kdg6lv







Recordings



#### **Class Scheduler**

or resume the scheduler

Your Assigned Classes

## Geography

45:00

Code: md53sf







## **IT Basics**

40:00

Code: bk4hd3







## Psychology

55:00

Code: ks94nb







**Business** 

1