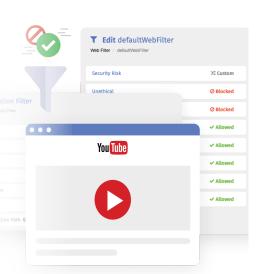

#### **Al-Powered Web and YouTube Content Filtering**

- Al-powered web filtering for vast website coverage
- Data storage extended for up to five years
- More than 85 categories, including security section
- Anti-theft and location-tracking management
- Al-based adult visual content blurring
- User-specific web analytics, with PDF and CSV reports